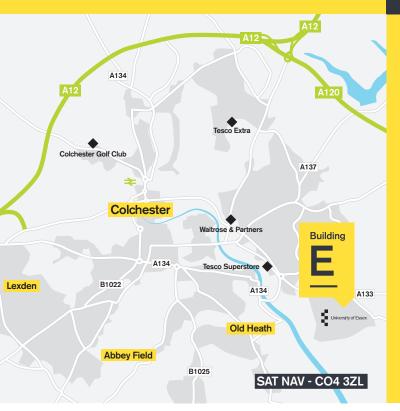

## Location

The Knowledge Gateway is within the University of Essex's Colchester Campus. The site is conveniently accessed off the A113, three miles west of Colchester town centre.

The A12 is an easy drive giving access to London and Cambridge and the wider UK motorway network.