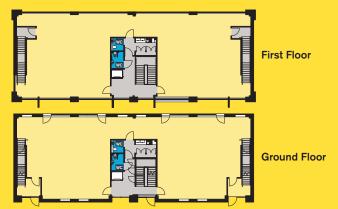

## Accommodation

The property benefits from the following Net Internal Areas:

|                   | sq ft | sq m |
|-------------------|-------|------|
| Ground Floor      | 2,823 | 262  |
| First Floor       | 2,914 | 271  |
| Net Internal Area | 5,737 | 532  |

Consideration will be given to a letting of the whole or on a floor-by-floor basis.